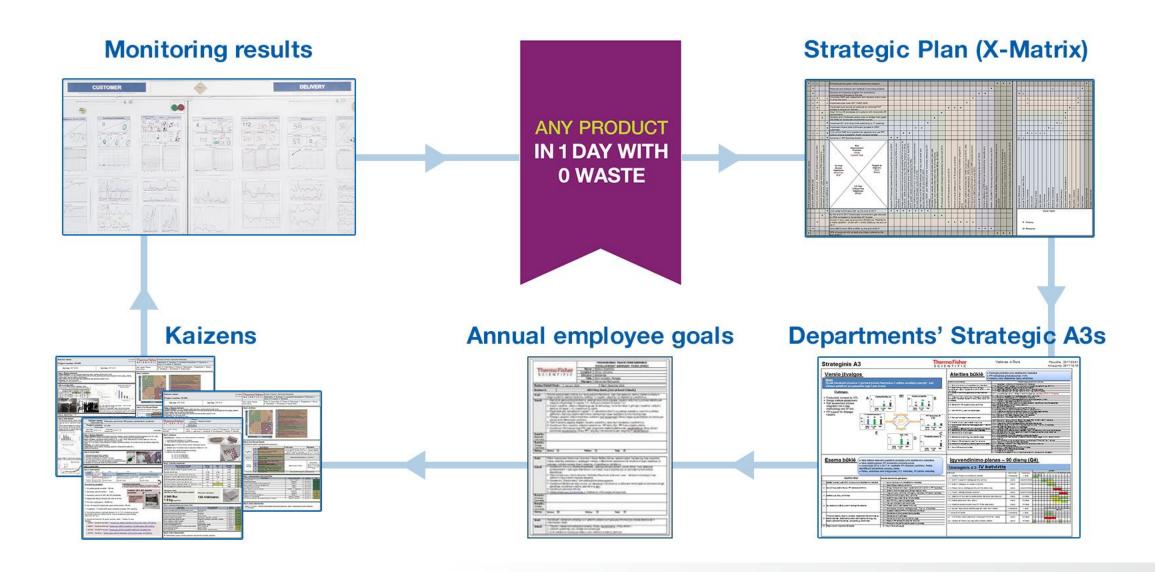

#### The Way We Deploy Strategy: Example

Departments' Strategic A3s

#### The Way We Deploy Strategy

Company goal tree

Group goal tree

Kaizen: 8-step methodology

Treating the control a trush

Treating

Annual employee goals

**Kaizens** 