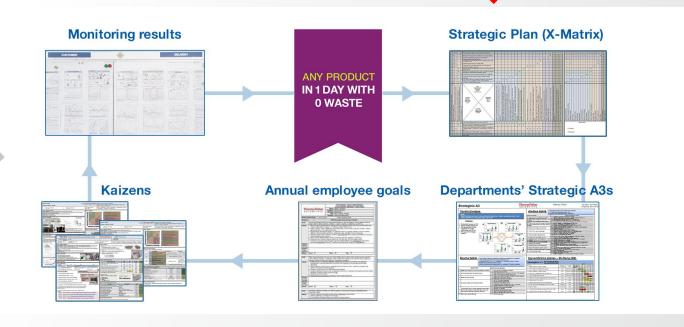

#### The Way We Deploy Strategy: Example

Departments' Strategic A3s

#### The Way We Deploy Strategy

Company goal tree

Group goal tree

Kaizen: 8-step methodology

Treating the control a trush

Treating

Annual employee goals

**Kaizens** 