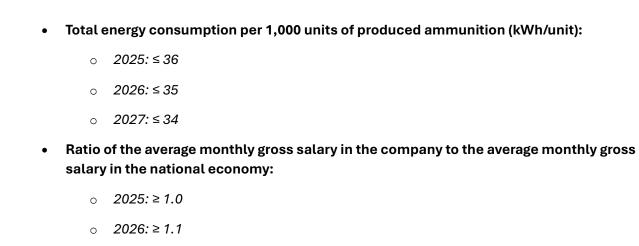

## TARGETED SPECIALIZED INDICATORS FOR THE PERIOD 2025–2027

- Debt-to-equity ratio (times):
  - o 2025: ≤ 0.4
  - o 2026: ≤ 0.3
  - o 2027: ≤ 0.2
- EBITDA margin (%):
  - o 2025: ≥ 16
  - o 2026: ≥ 17
  - o 2027: ≥ 20
- Overall production line capacity utilization (%):
  - o 2025: ≥ 85
  - o 2026: ≥ 86
  - o 2027: ≥87
- Production output per employee (thousand units per month):
  - o 2025: ≥ 38
  - o 2026: ≥ 39
  - o 2027: ≥ 42
- Export share of ammunition sales (%):
  - o 2025–2027: ≥ 95
- Share of non-conforming production in stamping and assembly departments (%):
  - o 2025–2027: ≤ 4

o 2027: ≥ 1.1